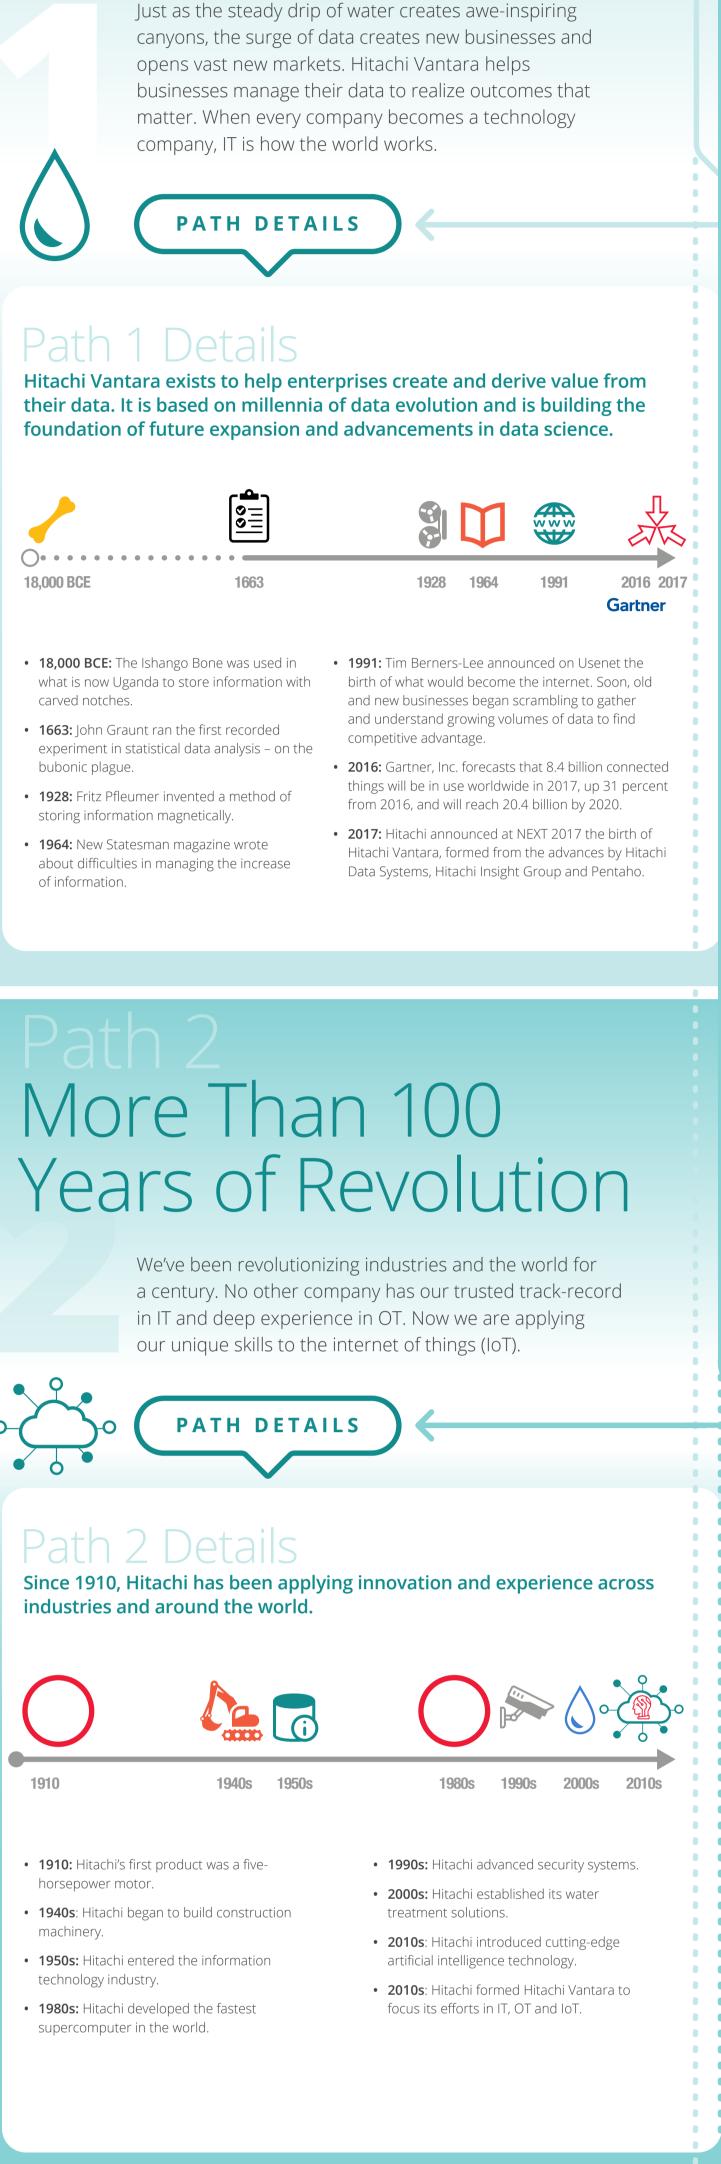

#### Path 3 Details

Hitachi Vantara offers the latest in a steady progression of introducing or adopting the best technologies in the world, applying decades of experience and expertise. Over time there have been many instrumental steps forward in Hitachi's own path to intelligent innovation:

- **1950s**: Began manufacture of water turbines.
- **1959:** Introduced its first electronic computer.
- 1980s: Designed open MRI systems.
- 1989: Launched Hitachi Data Systems as a mainframe company.
- 1999: Expanded into its storage business.
- 2007: Acquired Archivas (now Hitachi Content Platform) for content mobility.
- 2015: Acquired Pentaho, oXya and Pantascene as foundation for video intelligence, analytics and big data.
- 2017: Launched Hitachi Vantara with new Lumada, Hitachi's IoT platform, to drive IoT services from core to edge.